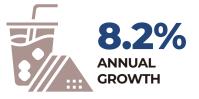

#### **FOOD & BEVERAGE MARKET**

According to Statista's forecast, the average growth rate of Vietnam's F&B market in the period from 2023 to 2027 will reach about 8.2%/year.